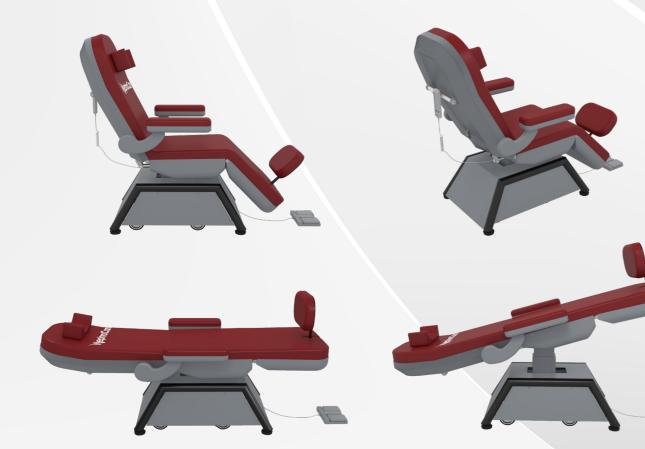

## **PATIENT CHAIR**

The NephroChair<sup>™</sup> is expertly designed to maximize comfort and safety for patients during extended hemodialysis sessions. This modern chair features an ergonomic build that provides tailored support and adjustability to suit diverse patient needs and body types. It includes a plush memory foam mattress and offers a range of adjustable options, including reclining positions to minimize fatigue and customizable armrests that support the vascular access arm during treatment.

For added convenience and safety, the chair is equipped with lockable wheels for secure positioning and an accessible control panel that enables patients to independently adjust their seating. The upholstery is not only integrated with padding for superior comfort but also crafted from easy-to-clean materials that meet stringent healthcare hygiene standards.

Enhancing the patient experience, the NephroChair<sup>™</sup> can be equipped with a variety of optional features, including massage functions and a built-in weighing scale. Customization options for branding and colour palette are also available, ensuring the chair seamlessly integrates into any healthcare environment.

# **NEPHROCHAIR CHARACTERISTICS**

Live weighting scale option available to provide measurement for UF calculation

Fully adjustable (back rest, seat rest, leg rest, foot rest and height), including a one-button Trendelenburg and comfort positions

Equipped with emergency settings that function in all chair positions

ABS thermoplastic frame cover provides rigidity and impact (heat resistant and surface disinfectant solutions)

Memory foam mattress, covered in 90°C washable PU cover

Lightweight and compact with rounded corners for safety

Hand control panel and central lockable casters

Mobile, using five-low voltage motors to achieve maximum patient comfort

Highly customizable to fit branding requirements, as needed