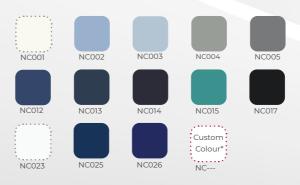

Enhancing the patient experience, the NephroChair<sup>™</sup> can be equipped with a variety of optional features, including massage functions and a built-in weighing scale. Customization options for branding and colour palette are also available, ensuring the chair seamlessly integrates into any healthcare environment.

### PU Cover Colour Options

4