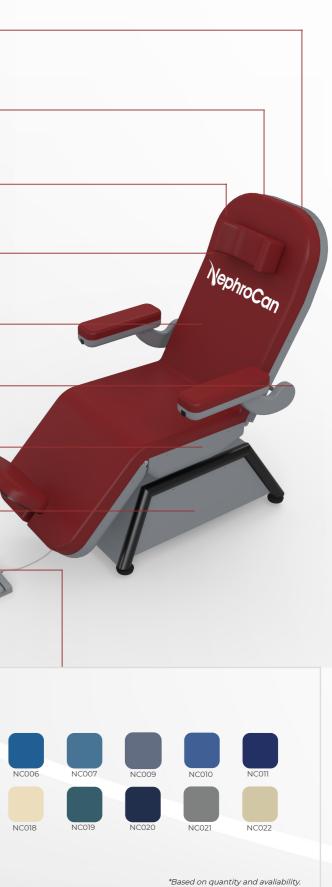

## **PATIENT CHAIR**

The NephroChair<sup>™</sup> is expertly designed to maximize comfort and safety for patients during extended hemodialysis sessions. This modern chair features an ergonomic build that provides tailored support and adjustability to suit diverse patient needs and body types. It includes a plush memory foam mattress and offers a range of adjustable options, including reclining positions to minimize fatigue and customizable armrests that support the vascular access arm during treatment.

For added convenience and safety, the chair is equipped with lockable wheels for secure positioning and an accessible control panel that enables patients to independently adjust their seating. The upholstery is not only integrated with padding for superior comfort but also crafted from easy-to-clean materials that meet stringent healthcare hygiene standards.

Enhancing the patient experience, the NephroChair<sup>™</sup> can be equipped with a variety of optional features, including massage functions and a built-in weighing scale. Customization options for branding and colour palette are also available, ensuring the chair seamlessly integrates into any healthcare environment.

# **NEPHROCHAIR CHARACTERISTICS**

Live weighting scale option available to provide measurement for UF calculation

Fully adjustable (back rest, seat rest, leg rest, foot rest and height), including a one-button Trendelenburg and comfort positions

Equipped with emergency settings that function in all chair positions

ABS thermoplastic frame cover provides rigidity and impact (heat resistant and surface disinfectant solutions)

Memory foam mattress, covered in 90°C washable PU cover

Lightweight and compact with rounded corners for safety

Hand control panel and central lockable casters

Mobile, using five-low voltage motors to achieve maximum patient comfort

Highly customizable to fit branding requirements, as needed

### PU Cover Colour Options

4